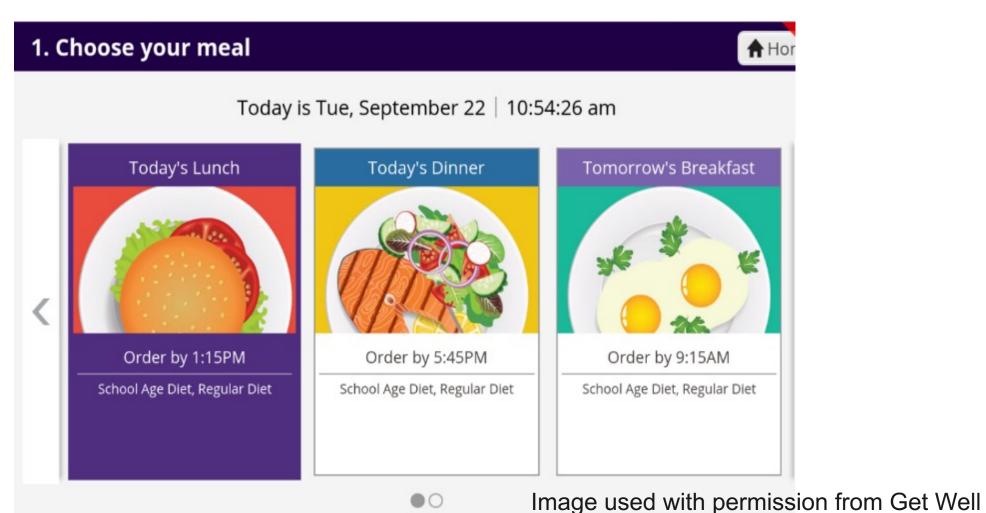

nteractive inpatient software available on the in room TV.

#### Goals

- Offload non-clinical tasks
- Enhance the patient and family experience



### Patient Engagement Software



#### 2019- Off Load Nursing Non-Clinical Tasks

| How Can we Help? |               |                  |             |                     |
|------------------|---------------|------------------|-------------|---------------------|
|                  |               | Η                |             | \$)                 |
|                  | Food and Diet | Room Cleanliness | Room Repair | Financial Resources |

Image used with permission from Get Well

### Patient Engagement Software



#### **Portal of Fun**



Image used with permission from Get Well

### Patient Engagement Software



#### Meal ordering





#### **Patient and Family Education Interface**





#### **Outcomes**

| Task                                  | Annual Total |
|---------------------------------------|--------------|
| How Can We Help?                      | 1,605        |
| Portal of Fun                         | 372          |
| Meal Ordering                         | 3,051        |
| Patient and Family Education          | 2,447        |
| <b>Total Off Loaded Nursing Tasks</b> | 7,475        |

### **Nursing EHR Satisfaction Survey**







1<sup>st</sup> Survey Dec 2019 to hear the voice of the nurse.



# Connecticut Children's is a top performer nationally for nursing EHR Experience!

• Connecticut Children's nurses feel the EHR is reliable and responsive, while promoting patient safety and patient-centered ca