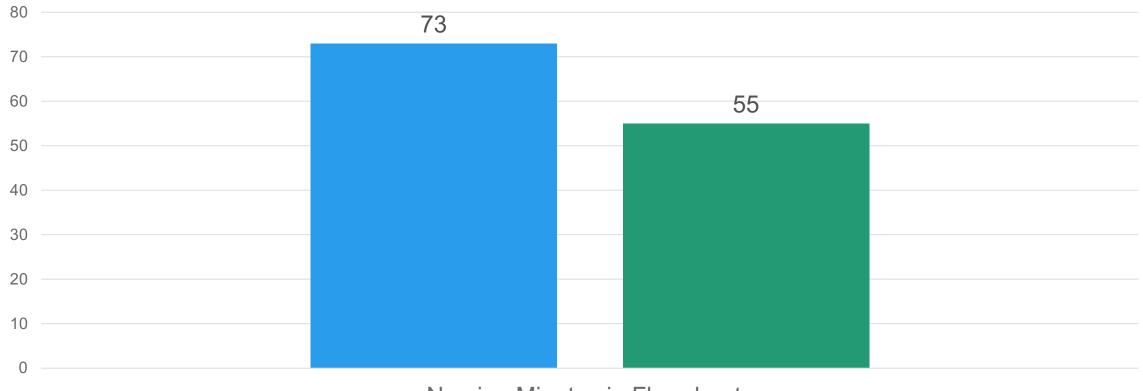

#### Nurse have 18 additional minutes at the bedside!

Nursing Minutes in Flowsheets

■ Aug-18 ■ Oct-20