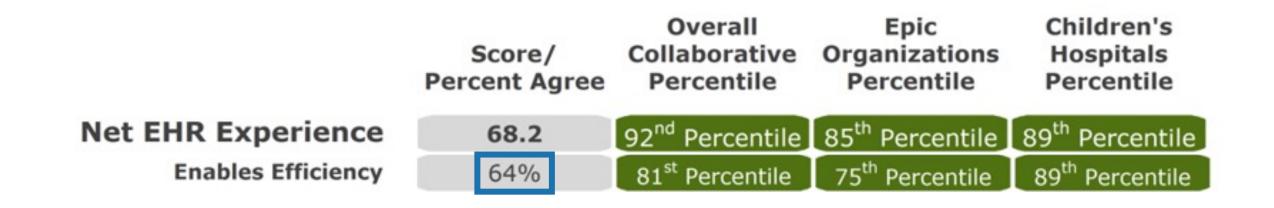

# Connecticut Children's is a top performer nationally for nursing EHR Experience!

• Connecticut Children's nurses feel the EHR is reliable and responsive, while promoting patient safety and patient-centered care.

#### EHR areas of opportunity:

 Connecticut Children's most significant opportunities for nursing include integration and analytics. Key Drivers for Nursing EHR Success

- 1. Strong IS Shared Governance Model
- 2. Informatics Nurses
- 3. There is a correlation between Magnet Recognition and Nursing EHR satisfaction.