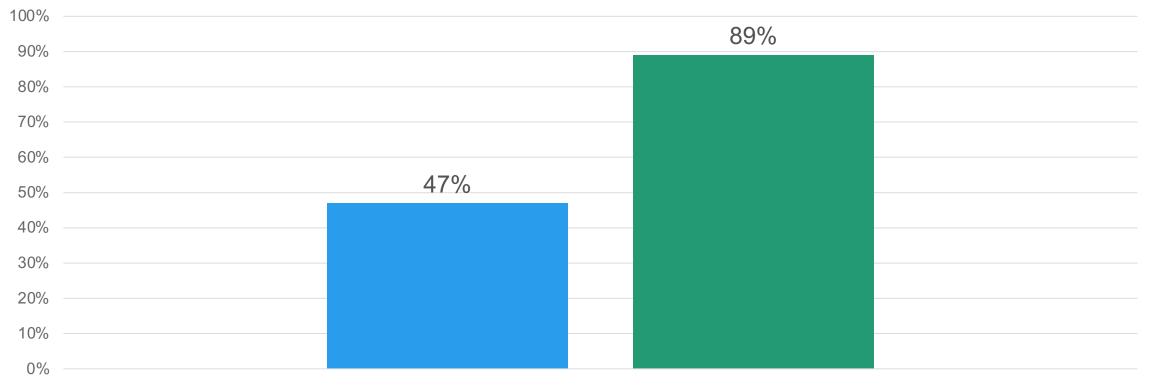

#### **Increased device-entered flowsheet data to 89%**

Device-Entered Flowsheet Data (Of data that can be automated)

■ Baseline- Jan 2020 ■ Sep-20