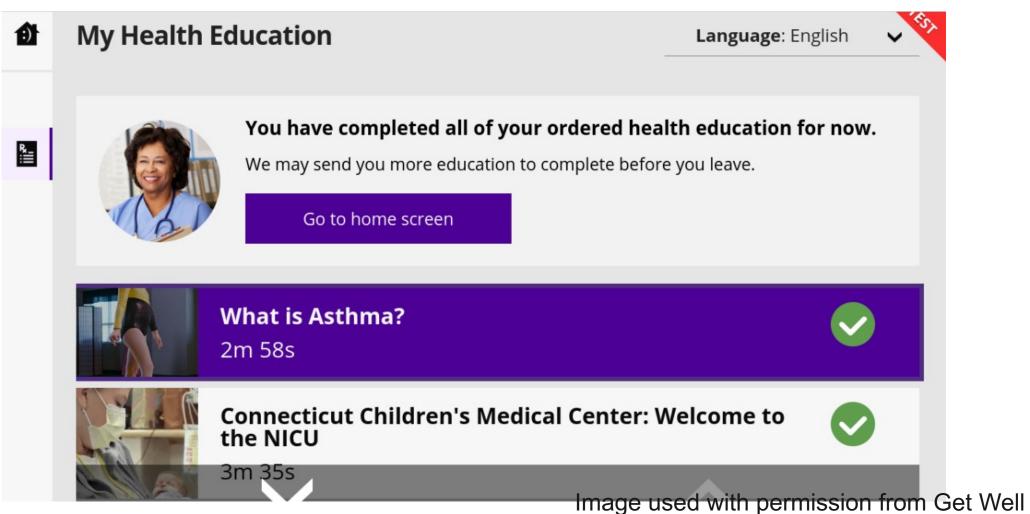

m TV.

#### Goals

- Offload non-clinical tasks
- Enhance the patient and family experience



### Patient Engagement Software



#### 2019- Off Load Nursing Non-Clinical Tasks

| How Can we Help? |               |                  |             |                     |
|------------------|---------------|------------------|-------------|---------------------|
|                  |               | Η                |             | \$)                 |
|                  | Food and Diet | Room Cleanliness | Room Repair | Financial Resources |

Image used with permission from Get Well

### Patient Engagement Software



#### **Portal of Fun**



Image used with permission from Get Well

### Patient Engagement Software



#### Meal ordering





#### **Patient and Family Education Interface**





#### **Outcomes**

| Task                                  | Annual Total |
|---------------------------------------|--------------|
| How Can We Help?                      | 1,605        |
| Portal of Fun                         | 372          |
| Meal Ordering                         | 3,051        |
| Patient and Family Education          | 2,447        |
| <b>Total Off Loaded Nursing Tasks</b> | 7,475        |

### **Nursing EHR Satisfaction Survey**







1<sup>st</sup> Survey Dec 2019 to hear the voice of the nurse.



# Connecticut Children's is a top performer nationally for nursing EHR Experience!

• Connecticut Children's nurses feel the EHR is reliable and responsive, while promoting patient safety and patient-centered care.

#### EHR areas of opportunity:

 Connecticut Chi