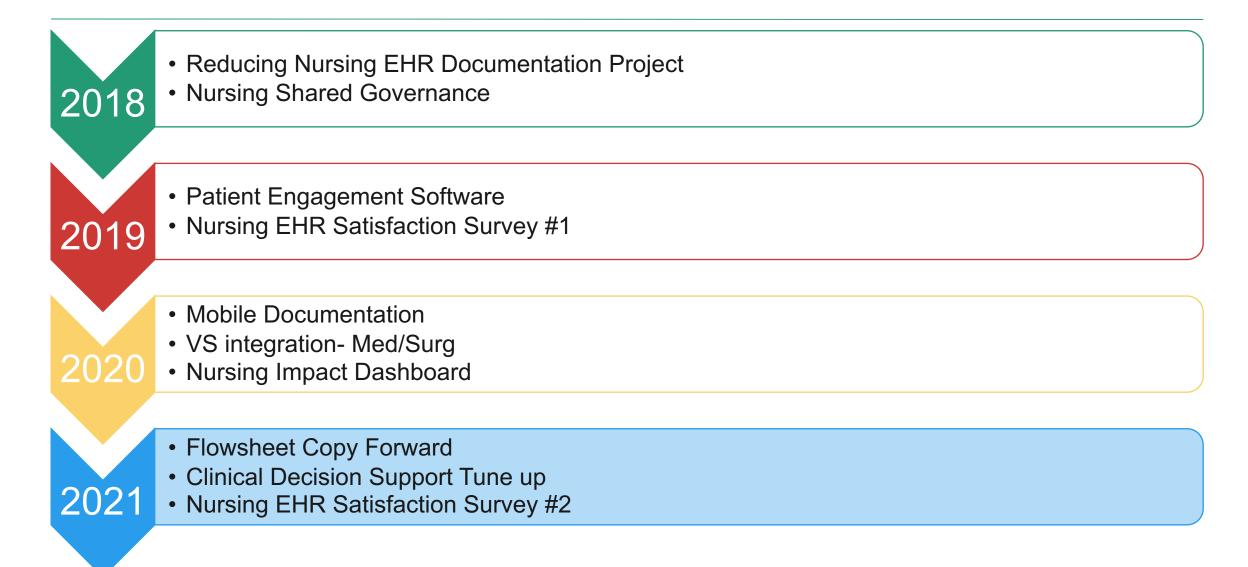

| 6/9/2021 11:35 PM   | 6/10/2021 12:00 AM | ~                      | 25                        | Yes           |
| Real Real and Street     | Pediatric Icu | FENTANYL IV BOLUS FROM BAG          | 6/9/2021 10:33 PM   |                    | ×                      |                           | N/A           |
| Street Into the print of | Pediatric Icu | FENTANYL IV BOLUS FROM BAG          | 6/9/2021 9:28 PM    | 6/9/2021 10:00 PM  | ~                      | 32                        | Yes           |
|                          |               |                                     |                     |                    |                        |                           |               |





#### 



2020 Post-PRN pain reassessment

# What Patients are Saying





41

# Timeline







### **2021- COVID Related Project**

Expand Copy forward to flowsheet rows with the following restrictions:

- Only allow for data generated by that particular RN
- Only allow for data less than 12 hours old
- Exclude Volume or Measure related information(Numeric Values)
- Exclude Scales
- Exclude provider notification details
- System to regularly monitor and assess

Safe Practice Recommendations for the Use of Copy-Forward with Nursing Flow Sheets in Hospital Settings <a href="https://www.sciencedirect.com/science/article/abs/pii/S1553725016300307">https://www.sciencedirect.com/science/article/abs/pii/S1553725016300307</a>

# What Nurses are Saying





### **2021 Nursing EHR Satisfaction Survey**

- "Copy forward. WITHOUT A DOUBT. Game changer. THANK YOU"
- "Copy to Another Column!