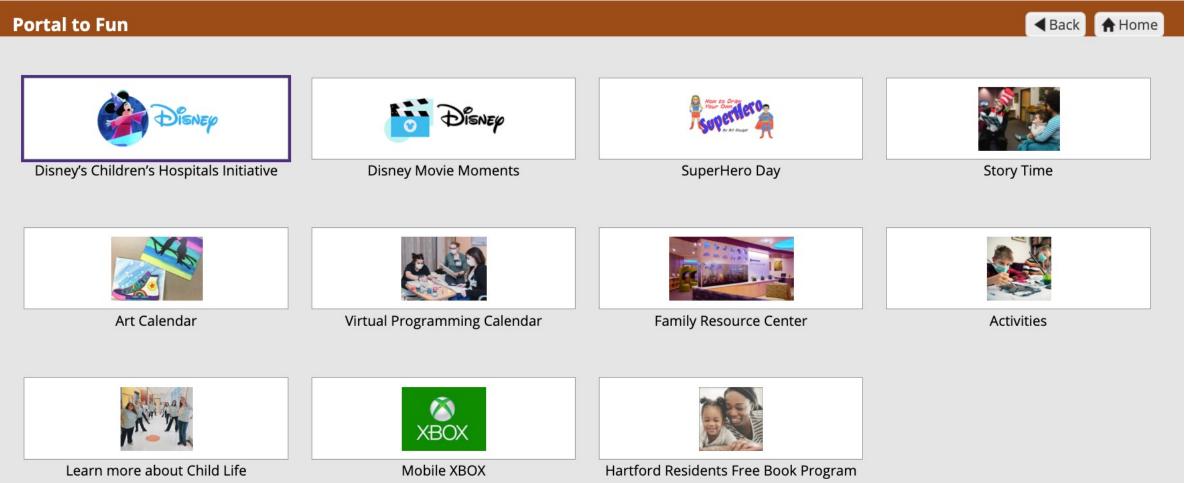

# Timeline





### **Optimizing Nursing Workflow**



#### **2018 Patient Engagement Software**

Interactive inpatient software available on the in room TV.

#### Goals

- Offload non-clinical tasks
- Enhance the patient and family experience



### Patient Engagement Software



#### 2019- Off Load Nursing Non-Clinical Tasks

| How Can we Help? |               |                  |             |                     |
|------------------|---------------|------------------|-------------|---------------------|
|                  |               | Η                |             | \$)                 |
|                  | Food and Diet | Room Cleanliness | Room Repair | Financial Resources |

Image used with permission from Get Well

### Patient Engagement Software



#### **Portal of Fun**



Image used with permission from Get Well

### Patient Engagement Software



#### Meal ordering





#### **Patient and Family Education Interface**





#### **Outcomes**

| Task                                  | Annual Total |
|---------------------------------------|--------------|
| How Can We Help?                      | 1,605        |
| Portal of Fun                         | 372          |
| Meal Ordering                         | 3,051        |
| Patient and Family Education          | 2,447        |
| <b>Total Off Loaded Nursing Tasks</b> | 7,475        |

### **Nursing EHR Satisfaction Survey**







1<sup>st</sup> Survey Dec 2019 to hear the voice of the nurse.



# Connecticut Children's is a top performer nationally for nursing EHR Experience!

• Connecticut Children's nur