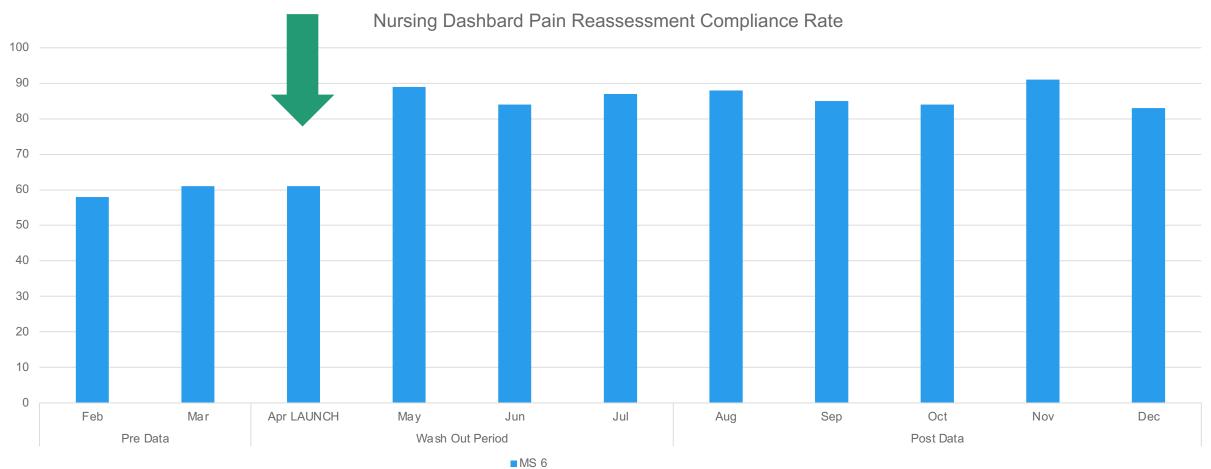

|
| NAME AND ADDRESS OF      | Pediatric Icu | FENTANYL IV BOLUS FROM BAG          | 6/9/2021 11:35 PM   | 6/10/2021 12:00 AM | ~                      | 25                        | Yes           |
| Real Real and Street     | Pediatric Icu | FENTANYL IV BOLUS FROM BAG          | 6/9/2021 10:33 PM   |                    | ×                      |                           | N/A           |
| Street Into the print of | Pediatric Icu | FENTANYL IV BOLUS FROM BAG          | 6/9/2021 9:28 PM    | 6/9/2021 10:00 PM  | ~                      | 32                        | Yes           |
|                          |               |                                     |                     |                    |                        |                           |               |





#### 



2020 Post-PRN pain reassessment

# What Patients are Saying





41

# Timeline







### **2021- COVID Related Project**

Expand Copy forward to flowsheet rows with the following restrictions:

- Only allow for data generated by that particular RN
- Only allow for data less than 12 hours old
- Exclude Volume or Measure related information(Numeric Values)
- Exclude Scales
- Exclude provider notification details
- System to regularly monitor and assess

Safe Practice Recommendations for the Use of Copy-Forward with Nursing Flow Sheets in Hospital Settings <a href="https://www.sciencedirect.com/science/article/abs/pii/S1553725016300307">https://www.sciencedirect.com/science/article/abs/pii/S1553725016300307</a>

# What Nurses are Saying





### **2021 Nursing EHR Satisfaction Survey**

-