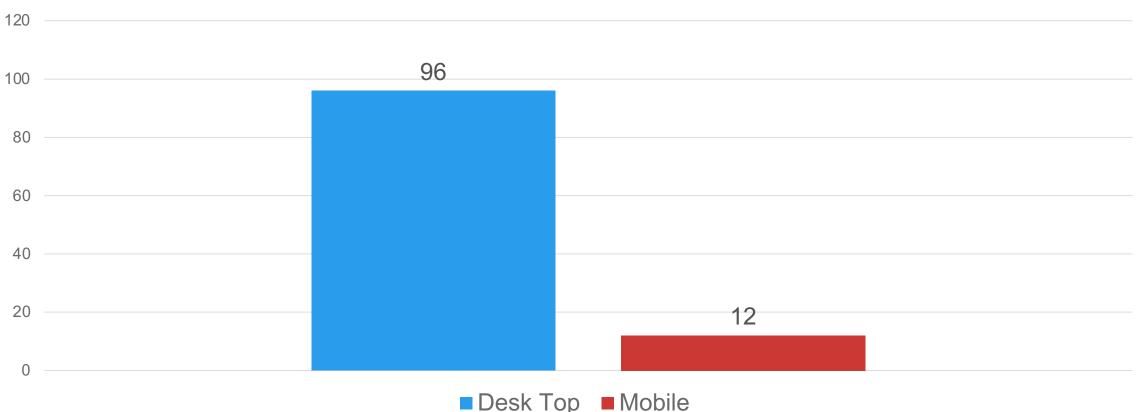

#### Mobile documentation is entered 1 hour and 24 min sooner than Desktop

Minutes between assessment and documentation of the assessment: