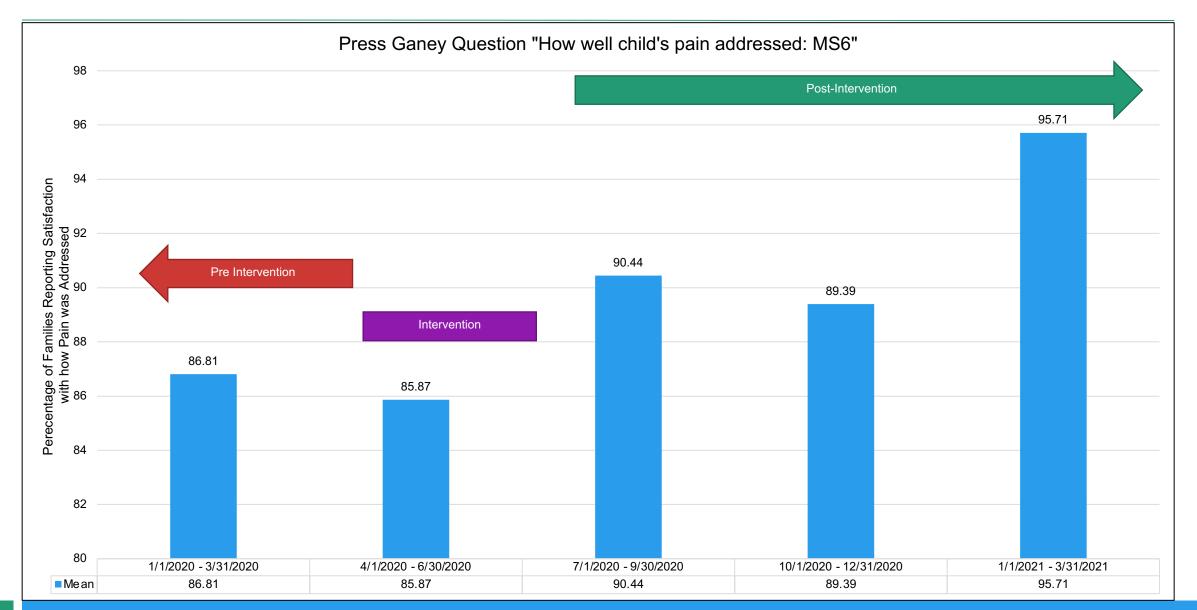

BOLUS FROM BAG          | 6/9/2021 11:35 PM   | 6/10/2021 12:00 AM | ~                      | 25                        | Yes           |
| Real Real and Street     | Pediatric Icu | FENTANYL IV BOLUS FROM BAG          | 6/9/2021 10:33 PM   |                    | ×                      |                           | N/A           |
| Street Into the print of | Pediatric Icu | FENTANYL IV BOLUS FROM BAG          | 6/9/2021 9:28 PM    | 6/9/2021 10:00 PM  | ~                      | 32                        | Yes           |
|                          |               |                                     |                     |                    |                        |                           |               |





#### 



2020 Post-PRN pain reassessment

# What Patients are Saying





41

# Timeline







### **2021- COVID Related Project**

Expand Copy forward to flowsheet rows with the following restrictions:

- Only allow for data generated by that particular RN
- Only allow for data less than 12 hours old
- Exclude Volume or Measure related information(Numeric Values)
- Exclude Scales
- Exclude provider notification details
- System to regularly monitor and assess

Safe Practice Recommendations for the Use of Copy-Forward with Nursing Flow Sheets in Hospital Settings <a href="https://www.sciencedirect.com/science/article/abs/pii/S1553725016300307">https://www.sciencedirect.com/science/article/abs/pii/S1553725016300307</a>

# What Nurses are Saying





### **2021 Nursing EHR Satisfaction Survey**

- "Copy forward. WITHOUT A DOUBT. Game changer. THANK YOU"
- "Copy