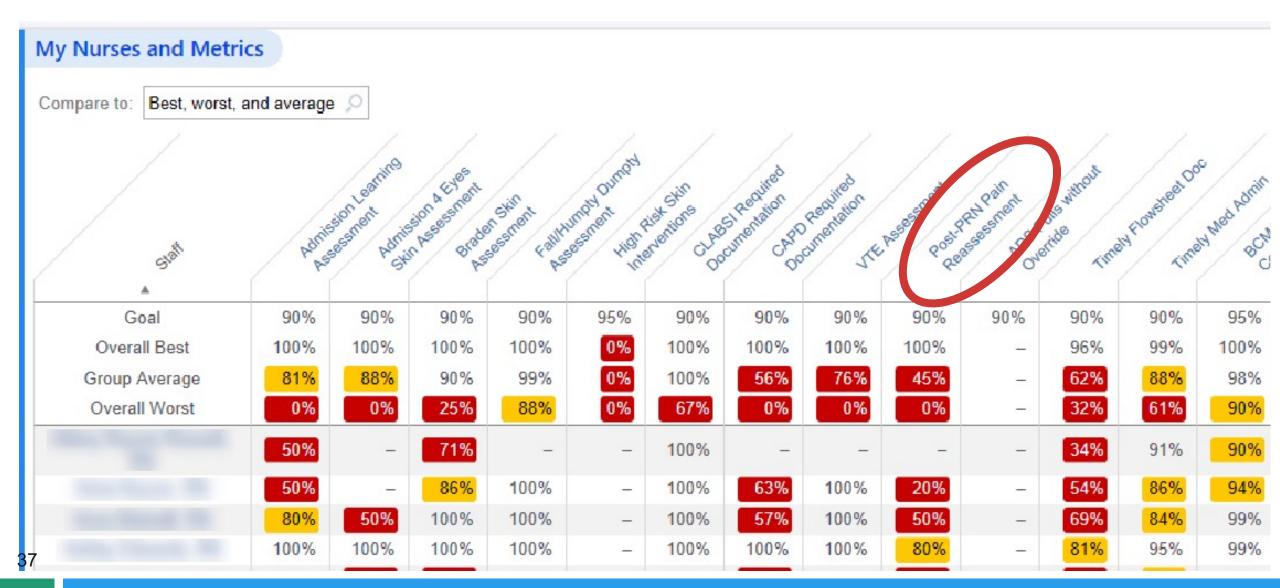

# Nurse Impact Dashboard- Nurse Leader

# **Nurse Impact Dashboard- Nurse**

38

| Contributions                                                 |      | Proficiency                         |                                        |                                          |
|---------------------------------------------------------------|------|-------------------------------------|----------------------------------------|------------------------------------------|
|                                                               |      |                                     |                                        | MTD                                      |
| 66 Medications Administered                                   |      | Timely Flowsheet Doc                |                                        | 74%                                      |
|                                                               |      | Timely Med Admin                    |                                        | 61%                                      |
| There is not enough data to display the Labs Collected badge. |      |                                     |                                        |                                          |
| Safety                                                        |      |                                     |                                        |                                          |
|                                                               | MTD  |                                     |                                        |                                          |
| BCMA Scanning Compliance                                      | 97%  |                                     |                                        |                                          |
| Blood Product Scanning Compliance                             | 100% |                                     |                                        |                                          |
| MAR Overridden Alerts                                         | 59.1 |                                     |                                        |                                          |
| Documentation Compliance                                      |      | Figure 1: The Donabedian m          | odel for quality of care               |                                          |
|                                                               | MTD  |                                     |                                        |                                          |
| Admission Learning Assessment                                 | 67%  |                                     |                                        |                                          |
| Admission 4 Eyes Skin Assessment                              | 100% | STRUCTURE                           | PROCESS                                | OUTCOME                                  |
| Braden Skin Assessment                                        | 100% |                                     |                                        |                                          |
| Fall/Humpty Dumpty Assessment                                 | 100% | Physical and<br>organisational      | Focus on the care<br>delivered to      | Effect of healthcare<br>on the status of |
| High Risk Skin Interventions                                  | -    | characteristics<br>where healthcare | patients e.g.<br>services, diagnostics | patients and                             |
| CLABSI Required Documentation                                 | 100% | occurs                              | or treatments                          | populations                              |
| CAPD Required Documentation                                   | 25%  |                                     |                                        |                                          |
| VTE Assessment                                                | 43%  |                                     |                                        |                                          |
| Post-PRN Pain Reassessment                                    | 50%  |                                     |                                        | (ACT Academy)                            |

# Nurse Impact Dashboard- Drill Down

#### **Radar Metric Details**

#### **Post-PRN Pain Reassessment - All Reassessment Details**

🗕 Return To Dashboard 🏻 🎽 Open Chart

| Patient Name             | Department    | Medication                          | Administration Time | Reassess Time      | Has<br>Timely<br>Reass | Mins<br>y to<br>se Reasse | Reassess<br>e |
|--------------------------|---------------|-------------------------------------|---------------------|--------------------|------------------------|---------------------------|---------------|
| from the same series     | Pediatric Icu | MORPHINE 4 MG/ML INJECTION SOLUTION | 6/30/2021 7:41 PM   | 6/30/2021 7:51 PM  | ~                      | 10                        | Yes           |
| NAME AND ADDRESS OF      | Pediatric Icu | FENTANYL IV BOLUS FROM BAG          | 6/9/2021 11:35 PM   | 6/10/2021 12:00 AM | ~                      | 25                        | Yes           |
| Real Real and Street     | Pediatric Icu | FENTANYL IV BOLUS FROM BAG          | 6/9/2021 10:33 PM   |                    | ×                      |                           | N/A           |
| Street Into the print of | Pediatric Icu | FENTANYL IV BOLUS FROM BAG          | 6/9/2021 9:28 PM    | 6/9/2021 10:00 PM  | ~                      | 32                        | Yes           |
|                          |               |                                     |                     |                    |                        |                           |               |

#### 

2020 Post-PRN pain reassessment