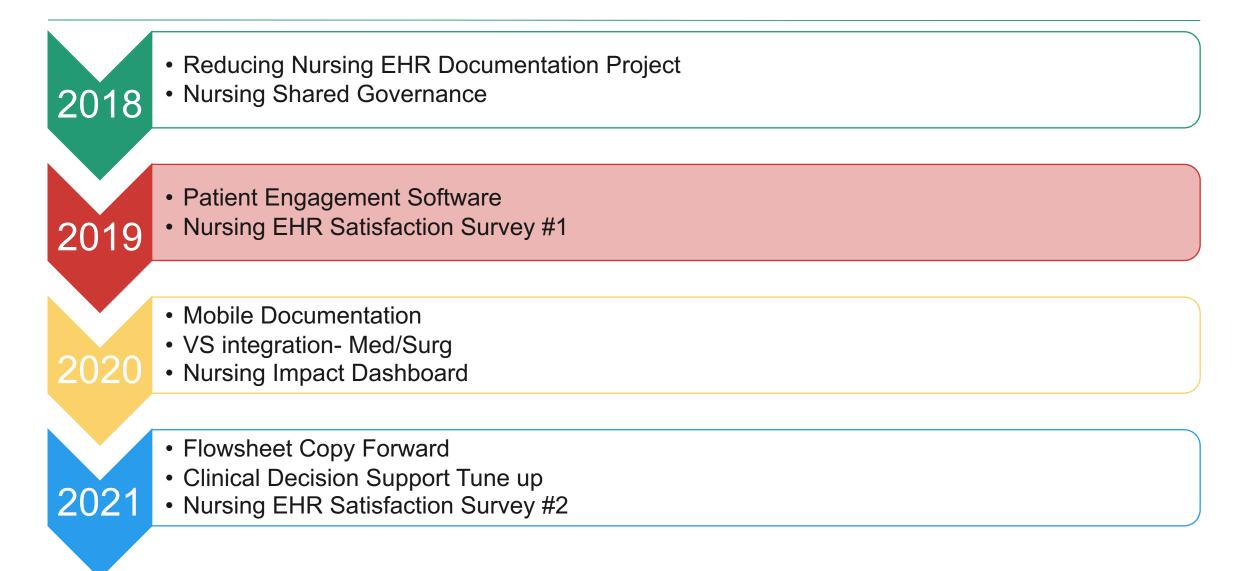

### Timeline

#### 2018 Year Long Effort to Optimize Flowsheet Documentation

- Individually evaluate more than 30,000 records including flowsheets, care plans, and family education
  - Remove Duplicate Data Points
  - $_{\odot}$  Share content to improve interoperability
- Review every required doc rule
- Remove customization and get back to evidence-based documentation

### 2018- Project Outcomes

- Interoperability of nursing documentation
- 60% reduction in nursing admission required documentation